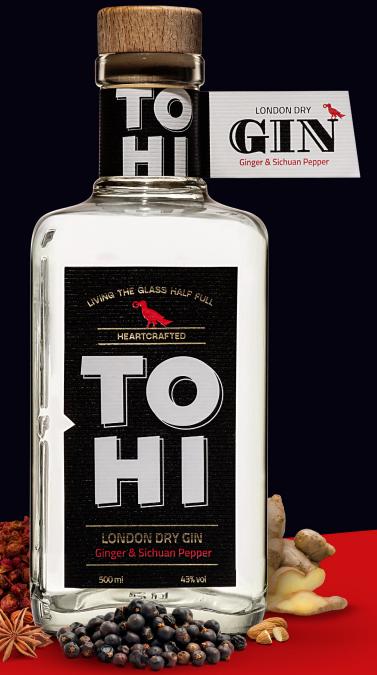

# Tohi London Dry Gin Ginger & Sichuan Pepper

The story of Tohi Distillery was born of love and its next chapter is rather spicy. And that's what exactly the TOHI London Dry gin is. We distilled as many as 13 different natural spices from around the wide world in a copper pot still, mixed them with Estonian organic rye spirit and the result is a passionate fusion of lush ginger and hot pepper. Tohi London Dry Gin is a genuine craft gin made with love and full of heart.

Clear and transparent.

A spicy bouquet with notes of juniper berries, black pepper, exotic star anise, licorice, hints of cinnamon and the warmth of cardamom.

A dry gin with an exuberant and strong character. The sensation on the tongue is as if the Orient Express train is rushing through the spice gardens: mellow cinnamon, fiery cardamom, soft juniper, and a touch of licorice. The aftertaste is long where one may sense ginger, coriander, the freshness of lemon, sharpness of pepper and cozy spices. The flavour does not keep on burning the tongue, but instead transforms into a soft and silky sensation, gently tingling the mouth.

Tohi Distillery is an open house - you are welcome to visit, get acquainted with the making of gin, to sample or to organize your own event in one of the spacious event rooms.

- Alcohol volume: 43% vol
- Size: 500 ml glass bottle
- Packaging: 6 x 500 ml cardboard box / 84 cases per pallet